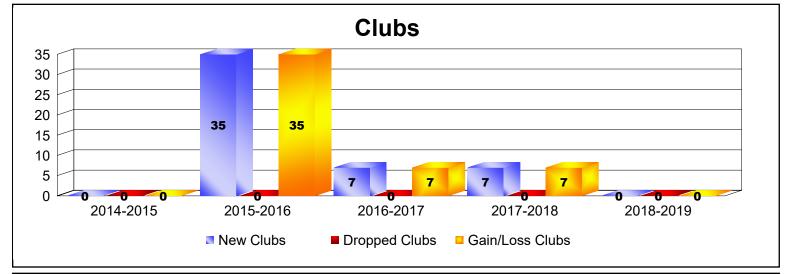

District 393 As of June 2019 Cumulative

| Year      | New<br>Clubs | Dropped<br>Clubs | Gain/<br>Loss<br>Clubs | New<br>Members | Charter<br>Members | Reinstate<br>Members | Transfer<br>Members | Total<br>Member<br>Added | Total<br>Members<br>Dropped | Gain/<br>Loss<br>Members |
|-----------|--------------|------------------|------------------------|----------------|--------------------|----------------------|---------------------|--------------------------|-----------------------------|--------------------------|
| 2014-2015 | 0            | 0                | 0                      | 12             | 3                  | 1                    | 0                   | 16                       | -5                          | 11                       |
| 2015-2016 | 35           | 0                | 35                     | 51             | 1089               | 0                    | 0                   | 1140                     | -72                         | 1068                     |
| 2016-2017 | 7            | 0                | 7                      | 383            | 225                | 0                    | 11                  | 619                      | -236                        | 383                      |
| 2017-2018 | 7            | 0                | 7                      | 209            | 230                | 6                    | 8                   | 453                      | -562                        | -109                     |
| 2018-2019 | 0            | 0                | 0                      | 178            | 27                 | 3                    | 4                   | 212                      | -381                        | -169                     |
| Average   | 10           | 0                | 10                     | 167            | 315                | 2                    | 5                   | 488                      | -251                        | 237                      |