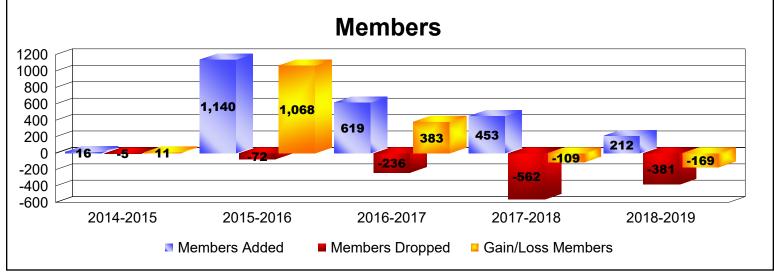

District 393 As of June 2019 Cumulative

| Year      | New<br>Clubs | Dropped<br>Clubs | Gain/<br>Loss<br>Clubs | New<br>Members | Charter<br>Members | Reinstate<br>Members | Transfer<br>Members | Total<br>Member<br>Added | Total<br>Members<br>Dropped | Gain/<br>Loss<br>Members |
|-----------|--------------|------------------|------------------------|----------------|--------------------|----------------------|---------------------|--------------------------|-----------------------------|--------------------------|
| 2014-2015 | 0            | 0                | 0                      | 12             | 3                  | 1                    | 0                   | 16                       | -5                          | 11                       |
| 2015-2016 | 35           | 0                | 35                     | 51             | 1089               | 0                    | 0                   | 1140                     | -72                         | 1068                     |
| 2016-2017 | 7            | 0                | 7                      | 383            | 225                | 0                    | 11                  | 619                      | -236                        | 383                      |
| 2017-2018 | 7            | 0                | 7                      | 209            | 230                | 6                    | 8                   | 453                      | -562                        | -109                     |
| 2018-2019 | 0            | 0                | 0                      | 178            | 27                 | 3                    | 4                   | 212                      | -381                        | -169                     |
| Average   | 10           | 0                | 10                     | 167            | 315                | 2                    | 5                   | 488                      | -251                        | 237                      |